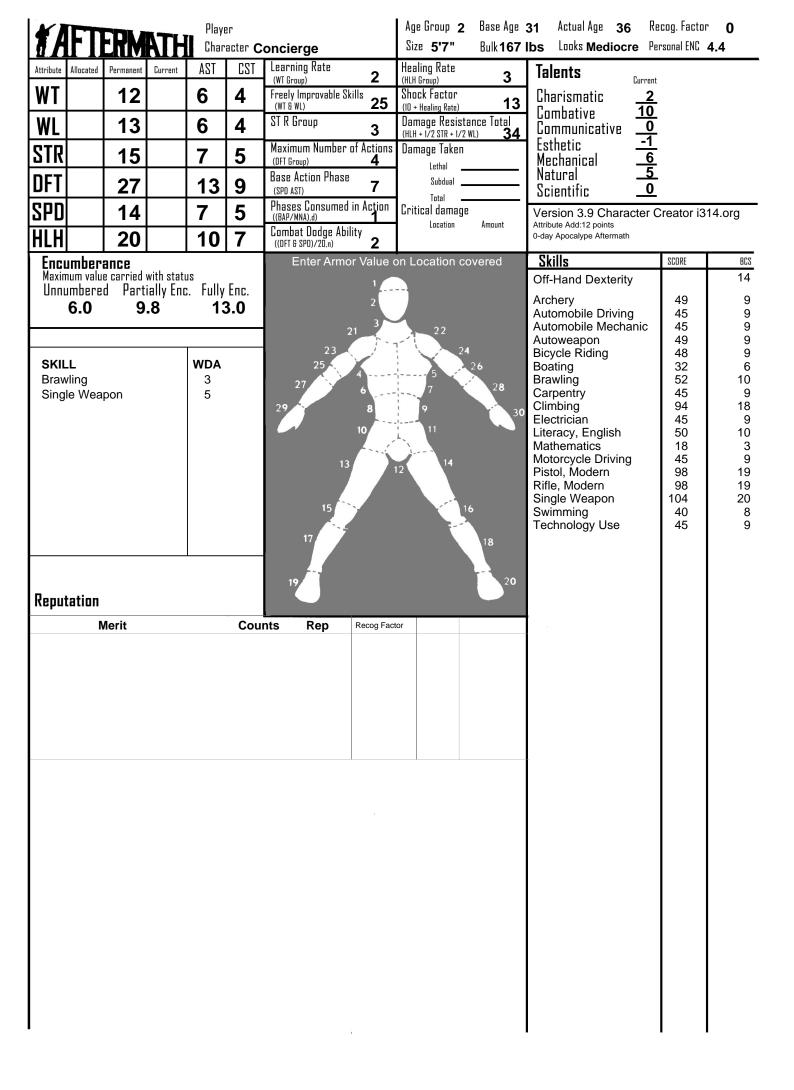

| SKILL               | FORMULA                      | FORMAT |
|---------------------|------------------------------|--------|
| Archery             | DFT + WT + Combative         | 3      |
| Automobile Driving  | DFT + WT + Mechanical        | 1      |
| Automobile Mechanic | DFT + WT + Mechanical        | 1      |
| Autoweapon          | DFT + WT + Combative         | 1      |
| Bicycle Riding      | DFT + STR + Mechanical       | 1      |
| Boating             | STR + WT + Natural           | 1      |
| Brawling            | STR + DFT + Combative        | 3      |
| Carpentry           | DFT + WT + Mechanical        | 1      |
| Climbing            | STR + DFT + Natural          | 1      |
| Electrician         | DFT + WT + Mechanical        | 1      |
| Literacy, English   | WT + WL + Communicative      | 1      |
| Mathematics         | WT + Scientific + Mechanical | 1      |
| Motorcycle Driving  | DFT + WT + Mechanical        | 1      |
| Pistol, Modern      | DFT + WT + Combative         | 3      |
| Rifle, Modern       | DFT + WT + Combative         | 3      |
| Single Weapon       | STR + DFT + Combative        | 3      |
| Swimming            | HLH + STR + Natural          | 1      |
| Technology Use      | DFT + WT + Mechanical        | 1      |