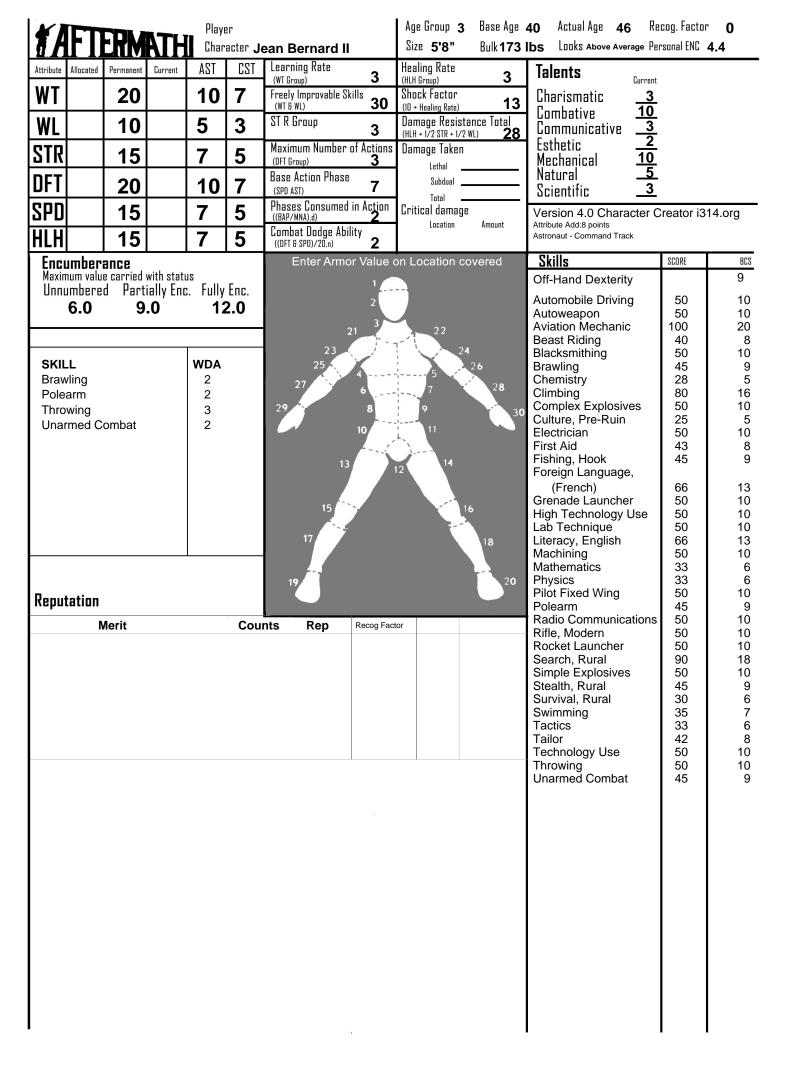

| SKILL                      | FORMULA                        | FORMAT |
|----------------------------|--------------------------------|--------|
| Automobile Driving         | DFT + WT + Mechanical          | 1      |
| Autoweapon                 | DFT + WT + Combative           | 1      |
| Aviation Mechanic          | DFT + WT + Mechanical          | 1      |
| Beast Riding               | DFT + STR + Natural            | 1      |
| Blacksmithing              | DFT + WT + Mechanical          | 1      |
| Brawling                   | STR + DFT + Combative          | 3      |
| Chemistry                  | WT + Scientific + Natural      | 1      |
| Climbing                   | STR + DFT + Natural            | 1      |
| Complex Explosives         | DFT + WT + Mechanical          | 1      |
| Culture, Pre-Ruin          | WT + Communicative + Esthetic  | 1      |
| Electrician                | DFT + WT + Mechanical          | 1      |
| First Aid                  | DFT + WT + Scientific          | 1      |
| Fishing, Hook              | DFT + WT + Natural             | 2      |
| Foreign Language, (French) | WT + WL + Communicative        | 2      |
| Grenade Launcher           | DFT + WT + Combative           | 1      |
| High Technology Use        | DFT + WT + Mechanical          | 1      |
| Lab Technique              | DFT + WT + Mechanical          | 1      |
| Literacy, English          | WT + WL + Communicative        | 1      |
| Machining                  | DFT + WT + Mechanical          | 1      |
| Mathematics                | WT + Scientific + Mechanical   | 1      |
| Physics                    | WT + Mechanical + Scientific   | 1      |
| Pilot Fixed Wing           | DFT + WT + Mechanical          | 1      |
| Polearm                    | STR + DFT + Combative          | 3      |
| Radio Communications       | WT + DFT + Mechanical          | 1      |
| Rifle, Modern              | DFT + WT + Combative           | 3      |
| Rocket Launcher            | DFT + WT + Combative           | 1      |
| Search, Rural              | WT + WT + Natural              | 2      |
| Simple Explosives          | DFT + WT + Mechanical          | 1      |
| Stealth, Rural             | DFT + WT + Natural             | 2      |
| Survival, Rural            | HLH + WL + Natural             | 1      |
| Swimming                   | HLH + STR + Natural            | 1      |
| Tactics                    | WT + Combative + Communicative | 1      |
| Tailor                     | DFT + DFT + Esthetic           | 1      |
| Technology Use             | DFT + WT + Mechanical          | 1      |
| Throwing                   | DFT + WT + Combative           | 3      |
| Unarmed Combat             | DFT + SPD + Combative          | 3      |

## **Talent Bonuses**

Combative Talent Bonus: BCS of 3 for gauging opponents. +1 to Combative based learning rate.

Mechanical Talent Bonus: BCS of 2 estimaing the mechanical complexy of an object or the barrier value of an object. +1 to talent based learning rate.