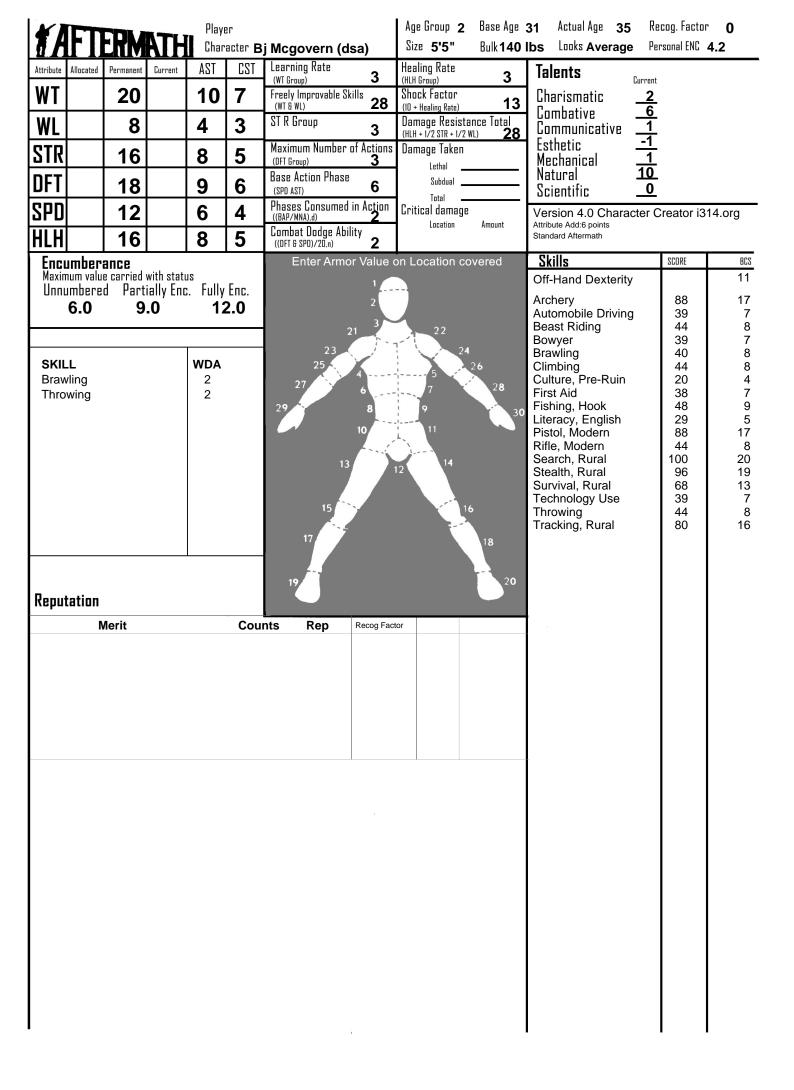

| SKILL              | FORMULA                       | FORMAT |
|--------------------|-------------------------------|--------|
| Archery            | DFT + WT + Combative          | 3      |
| Automobile Driving | DFT + WT + Mechanical         | 1      |
| Beast Riding       | DFT + STR + Natural           | 1      |
| Bowyer             | DFT + WT + Mechanical         | 1      |
| Brawling           | STR + DFT + Combative         | 3      |
| Climbing           | STR + DFT + Natural           | 1      |
| Culture, Pre-Ruin  | WT + Communicative + Esthetic | 1      |
| First Aid          | DFT + WT + Scientific         | 1      |
| Fishing, Hook      | DFT + WT + Natural            | 2      |
| Literacy, English  | WT + WL + Communicative       | 1      |
| Pistol, Modern     | DFT + WT + Combative          | 3      |
| Rifle, Modern      | DFT + WT + Combative          | 3      |
| Search, Rural      | WT + WT + Natural             | 2      |
| Stealth, Rural     | DFT + WT + Natural            | 2      |
| Survival, Rural    | HLH + WL + Natural            | 1      |
| Technology Use     | DFT + WT + Mechanical         | 1      |
| Throwing           | DFT + WT + Combative          | 3      |
| Tracking, Rural    | WT + Natural + Natural        | 2      |

Skills in bold can not be advanced by Learn By Doing