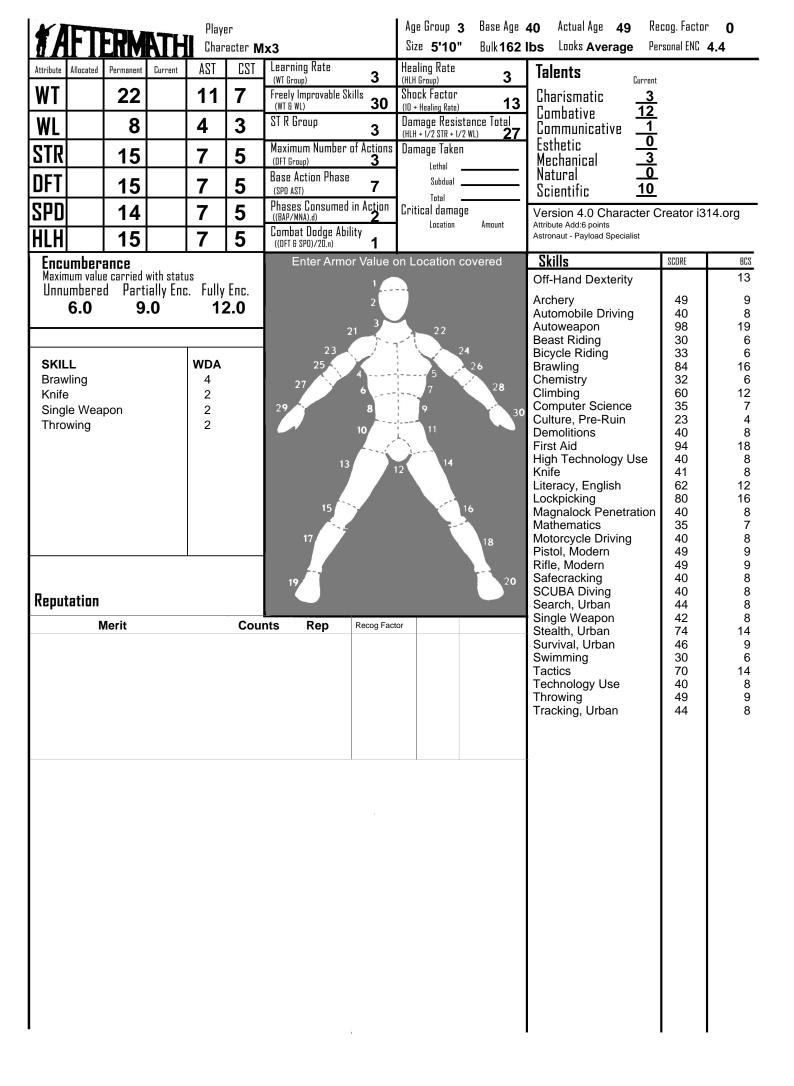

| SKILL                 | FORMULA                        | FORMAT |
|-----------------------|--------------------------------|--------|
| Archery               | DFT + WT + Combative           | 3      |
| Automobile Driving    | DFT + WT + Mechanical          | 1      |
| Autoweapon            | DFT + WT + Combative           | 1      |
| Beast Riding          | DFT + STR + Natural            | 1      |
| Bicycle Riding        | DFT + STR + Mechanical         | 1      |
| Brawling              | STR + DFT + Combative          | 3      |
| Chemistry             | WT + Scientific + Natural      | 1      |
| Climbing              | STR + DFT + Natural            | 1      |
| Computer Science      | WT + Scientific + Mechanical   | 1      |
| Culture, Pre-Ruin     | WT + Communicative + Esthetic  | 1      |
| Demolitions           | DFT + WT + Mechanical          | 1      |
| First Aid             | DFT + WT + Scientific          | 1      |
| High Technology Use   | DFT + WT + Mechanical          | 1      |
| Knife                 | DFT + SPD + Combative          | 3      |
| Literacy, English     | WT + WL + Communicative        | 1      |
| Lockpicking           | DFT + WT + Mechanical          | 1      |
| Magnalock Penetration | DFT + WT + Mechanical          | 1      |
| Mathematics           | WT + Scientific + Mechanical   | 1      |
| Motorcycle Driving    | DFT + WT + Mechanical          | 1      |
| Pistol, Modern        | DFT + WT + Combative           | 3      |
| Rifle, Modern         | DFT + WT + Combative           | 3      |
| Safecracking          | DFT + WT + Mechanical          | 1      |
| SCUBA Diving          | DFT + WT + Mechanical          | 1      |
| Search, Urban         | WT + WT + Natural              | 2      |
| Single Weapon         | STR + DFT + Combative          | 3      |
| Stealth, Urban        | DFT + WT + Natural             | 2      |
| Survival, Urban       | HLH + WL + Natural             | 1      |
| Swimming              | HLH + STR + Natural            | 1      |
| Tactics               | WT + Combative + Communicative | 1      |
| Technology Use        | DFT + WT + Mechanical          | 1      |
| Throwing              | DFT + WT + Combative           | 3      |
| Tracking, Urban       | WT + Natural + Natural         | 2      |

Skills in bold can not be advanced by Learn By Doing

## **Talent Bonuses**

Combative Talent Bonus: BCS of 4 for gauging opponents. +1 to Combative based learning rate.

Scientific Talent Bonus: Natural analytical ablilty to solve problems or riddles. +1 to Scientific based learning rate.