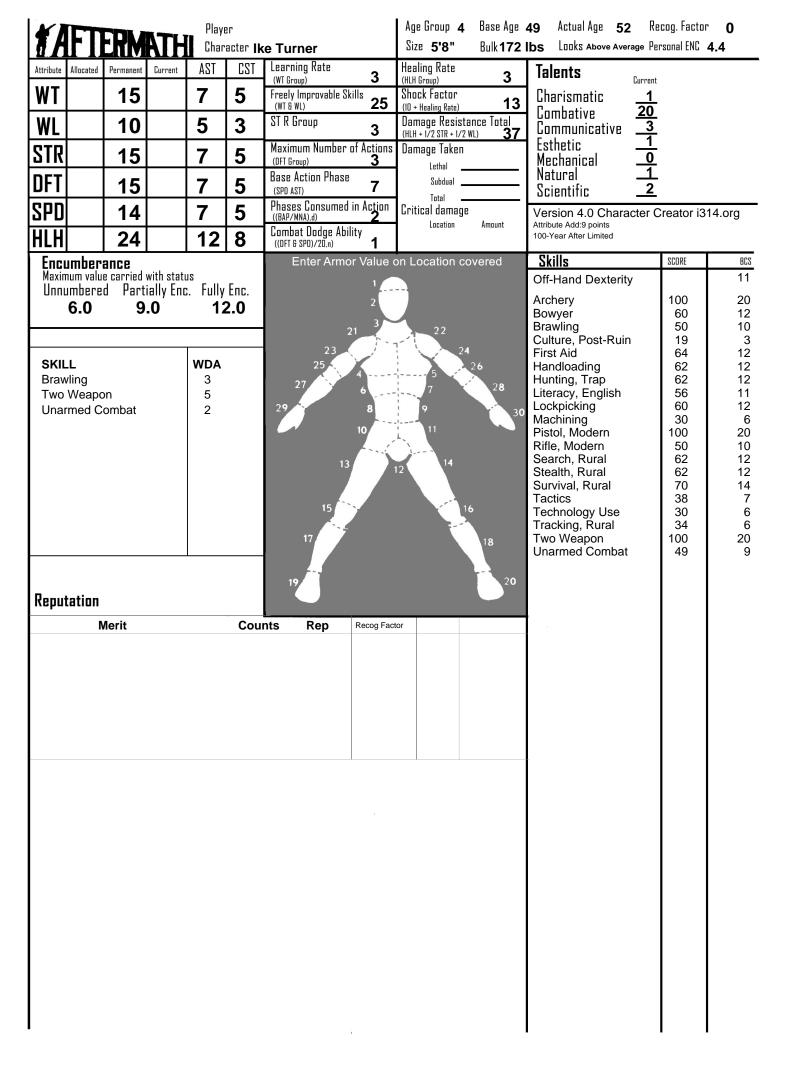

| SKILL              | FORMULA                        | FORMAT |
|--------------------|--------------------------------|--------|
| Archery            | DFT + WT + Combative           | 3      |
| Bowyer             | DFT + WT + Mechanical          | 1      |
| Brawling           | STR + DFT + Combative          | 3      |
| Culture, Post-Ruin | WT + Communicative + Esthetic  | 1      |
| First Aid          | DFT + WT + Scientific          | 1      |
| Handloading        | DFT + WT + Natural             | 1      |
| Hunting, Trap      | DFT + WT + Natural             | 2      |
| Literacy, English  | WT + WL + Communicative        | 1      |
| Lockpicking        | DFT + WT + Mechanical          | 1      |
| Machining          | DFT + WT + Mechanical          | 1      |
| Pistol, Modern     | DFT + WT + Combative           | 3      |
| Rifle, Modern      | DFT + WT + Combative           | 3      |
| Search, Rural      | WT + WT + Natural              | 2      |
| Stealth, Rural     | DFT + WT + Natural             | 2      |
| Survival, Rural    | HLH + WL + Natural             | 1      |
| Tactics            | WT + Combative + Communicative | 1      |
| Technology Use     | DFT + WT + Mechanical          | 1      |
| Tracking, Rural    | WT + Natural + Natural         | 2      |
| Two Weapon         | STR + DFT + Combative          | 3      |
| Unarmed Combat     | DFT + SPD + Combative          | 3      |