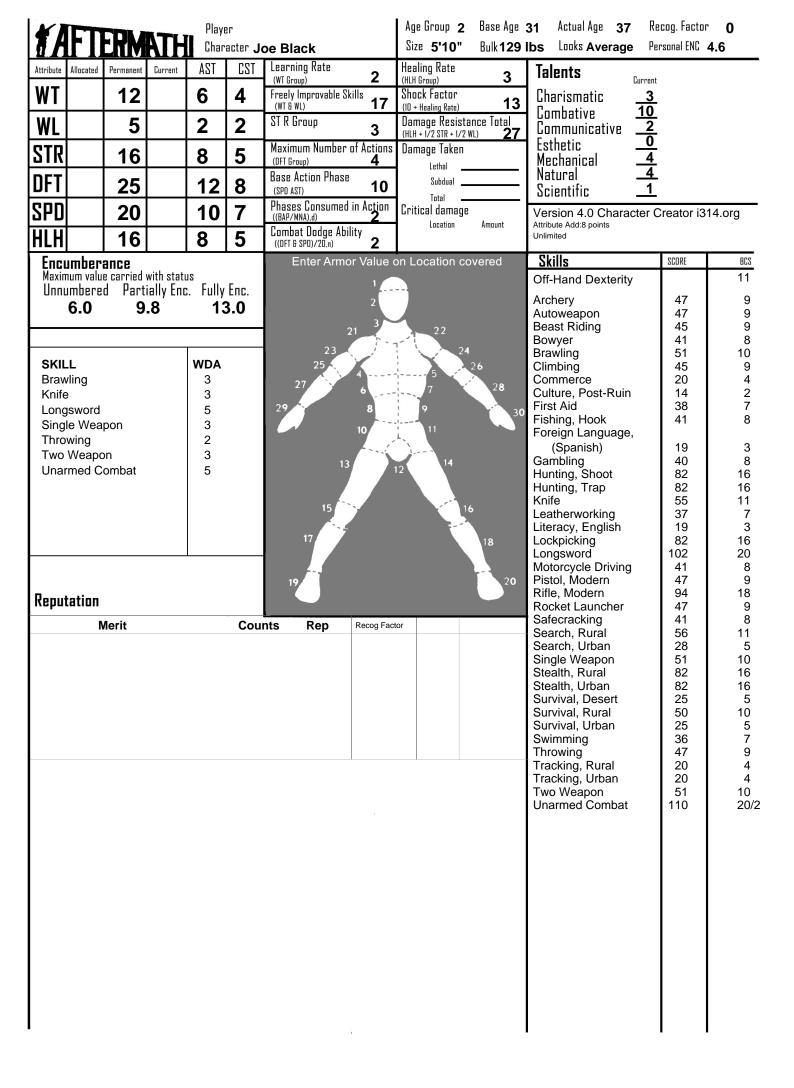

| SKILL                       | FORMULA                       | FORMAT |
|-----------------------------|-------------------------------|--------|
| Archery                     | DFT + WT + Combative          | 3      |
| Autoweapon                  | DFT + WT + Combative          | 1      |
| Beast Riding                | DFT + STR + Natural           | 1      |
| Bowyer                      | DFT + WT + Mechanical         | 1      |
| Brawling                    | STR + DFT + Combative         | 3      |
| Climbing                    | STR + DFT + Natural           | 1      |
| Commerce                    | WL + WT + Charismatic         | 1      |
| Culture, Post-Ruin          | WT + Communicative + Esthetic | 1      |
| First Aid                   | DFT + WT + Scientific         | 1      |
| Fishing, Hook               | DFT + WT + Natural            | 2      |
| Foreign Language, (Spanish) | WT + WL + Communicative       | 2      |
| Gambling                    | DFT + WT + Charismatic        | 1      |
| Hunting, Shoot              | DFT + WT + Natural            | 2      |
| Hunting, Trap               | DFT + WT + Natural            | 2      |
| Knife                       | DFT + SPD + Combative         | 3      |
| Leatherworking              | DFT + WT + Esthetic           | 1      |
| Literacy, English           | WT + WL + Communicative       | 1      |
| Lockpicking                 | DFT + WT + Mechanical         | 1      |
| Longsword                   | STR + DFT + Combative         | 3      |
| Motorcycle Driving          | DFT + WT + Mechanical         | 1      |
| Pistol, Modern              | DFT + WT + Combative          | 3      |
| Rifle, Modern               | DFT + WT + Combative          | 3      |
| Rocket Launcher             | DFT + WT + Combative          | 1      |
| Safecracking                | DFT + WT + Mechanical         | 1      |
| Search, Rural               | WT + WT + Natural             | 2      |
| Search, Urban               | WT + WT + Natural             | 2      |
| Single Weapon               | STR + DFT + Combative         | 3      |
| Stealth, Rural              | DFT + WT + Natural            | 2      |
| Stealth, Urban              | DFT + WT + Natural            | 2      |
| Survival, Desert            | HLH + WL + Natural            | 1      |
| Survival, Rural             | HLH + WL + Natural            | 1      |
| Survival, Urban             | HLH + WL + Natural            | 1      |
| Swimming                    | HLH + STR + Natural           | 1      |
| Throwing                    | DFT + WT + Combative          | 3      |
| Tracking, Rural             | WT + Natural + Natural        | 2      |
| Tracking, Urban             | WT + Natural + Natural        | 2      |
| Two Weapon                  | STR + DFT + Combative         | 3      |
| Unarmed Combat              | DFT + SPD + Combative         | 3      |

Skills in bold can not be advanced by Learn By Doing

## **Talent Bonuses**

Combative Talent Bonus: BCS of 3 for gauging opponents. +1 to Combative based learning rate.